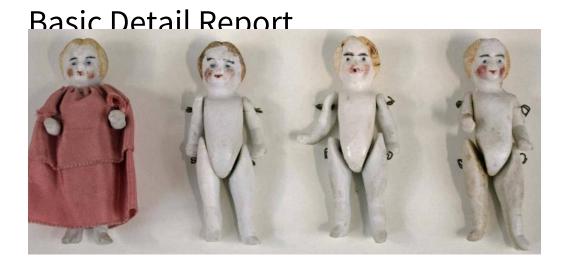

## **Title Miniature China Dolls**

Primary Maker Adabelle Canney Lyon

Medium china; cloth; paint; metal

Description Twelve miniature china dolls and figurines. (.26-.29) Four small bisque dolls with white skin. Blonde hair, black eyebrows, blue eyes, red lips, and brown blush painted on the doll. One doll is wearing a pink dress (.26). The arms and legs move at the joints and are attached by metal hooks. On the back of the dolls "980/56" is engraved. (.30-.31) Two small bisque dolls with white skin. The arms and legs are not separate from the body, making them immovable. The faces are painted on and the hair is made of glued on straw fabric. The feet are painted gold. No clothing. (.32) A small doll with a china head, cloth body, and bisque arms and legs. The doll has black hair and a painted face. The body is made of a tan cloth. She is wearing a blue dress with red trimming. (.33) A small china doll with painted on hair and face. The arms and legs are not separate from the body, making them immovable. She is wearing a pink dress that is gathered at the neck. (.34) A small bisque doll with blonde hair pulled into pigtails with pink ribbons. Her face is painted on. She is

## **Basic Detail Report**

wearing a cream colored lace dress with a pink ribbon at the waist. She is also wearing a petticoat. Her shoes are blue and her stockings are white, both of which are painted onto the doll. (.35) A small kewpie doll made of bisque. The hands are up in the air and the legs are attached together. Unclothed. The face and hair are painted onto the baby. (.36) A porcelain figurine. She has blonde hair and is wearing a white dress and red boots. She is laying on her side with her hands beneath her cheek. (.37) A small porcelain figurine. A woman made of all white who is kneeling and holding a book in her lap. The base of the figurine is round with a red and gold trim.