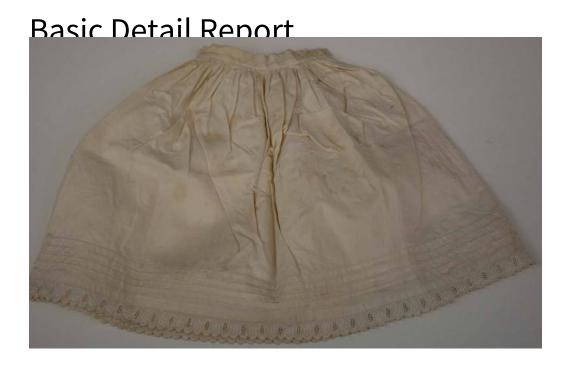

## Medium cotton

Description Two doll petticoats and two doll chemises made of white cotton with tucks and embroidery. (.45) Petticoat with a ruched waist; scallopped, embroidered hem; one button on side of waist for closure, although the button is missing. Tucks above the hem. (.46) Petticoat with an embroidered hem with a foliate design and two lines of tucks above the embroidery. One button closure at the waist. (.47) Chemise with lace, sleeveless straps, and a lace hem with ruching above the hem. Fabric has a grid pattern. Ribbon for closure attached to the top hem on the back. (.48) Chemise with lace, scallopped hem. Plain, sleeveless straps. Machine-stitched hem at waist. Two buttons on back of bodice for closure.

Dimensions Primary Dimensions ((.45) length x diameter):  $10 \times 145/8$ in. (25.4  $\times$  37.1cm) Primary Dimensions ((.46) length x diameter):  $61/4 \times 81/2$ in. (15.9  $\times$  21.6cm) Primary Dimensions ((.47) length x diameter):  $12 \times 121/2$ in. (30.5  $\times$ 