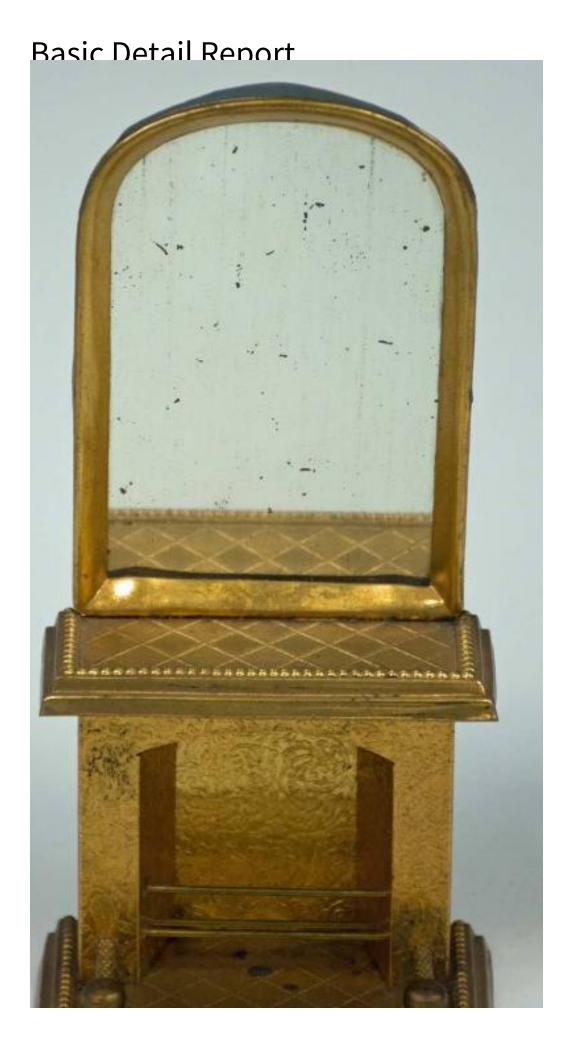

## Title Miniature Fire Place & Mirror

Medium brass/gold; metal; paper; glass

Description A miniature fire place with attached mirror that would have been used in the living room of a doll house. The mirror above the fire place has a rounded top and is plain with no decoration. The backside of the mirror is covered with a shiny aqua fabric. The top edge of the mantle is beaded. The fire place facing is stamped with a foliate design. The edge of the fire place hearth is beaded. On the top surface of the hearth and the mantle is a diamond design. The squares alternate between a shiny and matte finish.