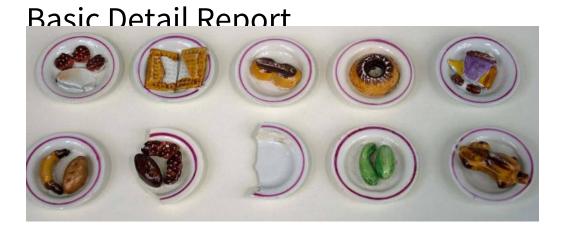

## Title Doll Plates & Wooden Box

Medium ceramic; paint; china; wood; crayon

Description Ten miniature doll plates made of white china with a pink border. Each plate has imitation food on painted china attached to the plate. An oval-shaped wood box has crayon colored on it in green, yellow, and pink. (a-b) plate with a potato & bread roll (bread roll is detached) (c) plate with a turkey (d) plate with two green squash vegetables (e) broken plate with no food (f) plate with pie slices (g) plate with round dessert (h) broken plate with potato (i) plate with dessert (j) plate with waffles (k) plate with fruit (l-m) wooden box top and bottom Dimensions Primary Dimensions ((a-k) plate diameter): 17/8in. (4.8cm) Primary Dimensions ((l-m) box height x width x depth):  $21/4 \times 53/4 \times 41/8$ in. (5.7 ×  $14.6 \times 10.5$ cm)