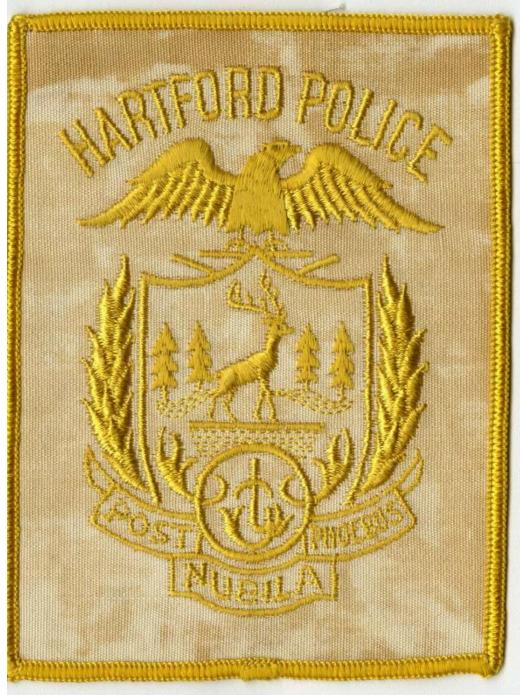

## **Basic Detail Report**

Description Two Hartford Police Department uniform patches with a white

/cream background and yellow embroidery. "HARTFORD POLICE" is

embroidered at the top with an eagle and the City of Hartford Seal beneath.

Beneath the insignia "POST PHOEBUS/ NUBILA" is embroidered, which means

"after clouds, the sun," and is the city of Hartford's motto.

Dimensions Primary Dimensions (height x width):  $5 \times 3$  3/4in. (12.7  $\times$  9.5cm)