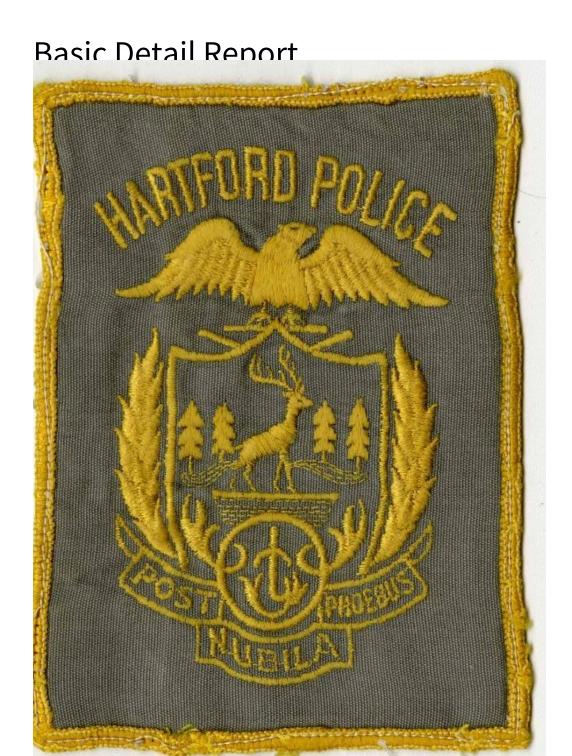

## **Basic Detail Report**

Description Three Hartford Police Department uniform patches with a gray

background and yellow embroidery. "HARTFORD POLICE" is embroidered at the top with an eagle and the City of Hartford Seal insigna beneath. Beneath the insignia "POST PHOEBUS/ NUBILA" is embroidered, which means "after clouds, the sun," and is the city of Hartford's motto.