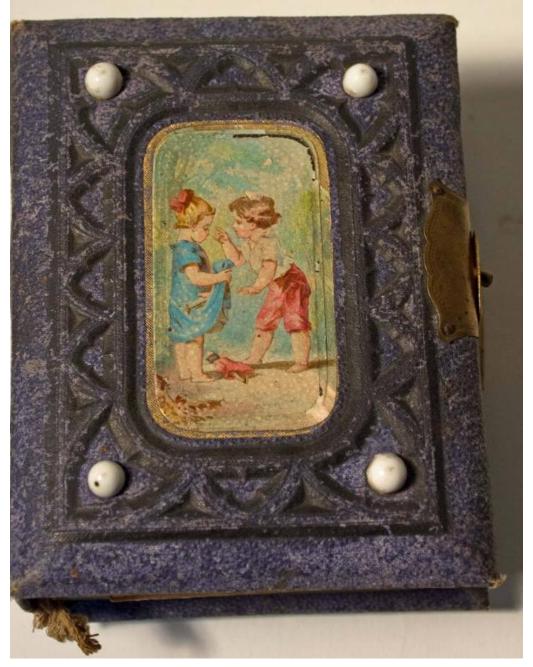

## Title Pendleton family photo album

Primary Maker Anne C. Gilbert

Medium Photography; albumen on paper on cardboard mount Photography;

iron sheet coated with black enamel in cardboard mount

Description Photo album of the Pendleton family. Album has a purple cover with

four, white, plastic feet in each corner. Center of cover has a color image of two

## **Basic Detail Report**

children. Album has a gold clasp for closure. Edges of album pages have an engraved flower design when album is closed. Photographs include carte-devisites and tintypes. (.1) unidentified woman: tintype (.2) unidentified woman: CDV (.3) Anne C. Pendleton: tintype (.4) Anne C. Pendleton: CDV (.5) Clarissa L. Pendleton: CDV (.6) Clarissa L. Pendleton: tintype (.7) Ellen Welles: tintype (.8) unidentified woman: CDV (.9) Daniel Holbrook: CDV (.10) Sarah Ann (Porter) Holbrook: CDV (.11) L. Fitch: CDV (.12) unidentified woman: tintype (.13) unidentified man: tintype (.14) Eliza (Wells) Latham: CDV (.15) unidentified man: tintype (.16) unidentidied woman: CDV (.17) unidentified man: tintype (.18) unidentified woman: CDV (.19) unidentified woman: CDV (.20) unidentified man: CDV (.21) unidentified man: tintype (.22) unidentified woman: tintype (.23) unidentified man: CDV (.24) religious figure (.25) unidentified man: CDV (.26) unidentified woman: tintype (.27) unidentified man: CDV (.28) Edith Latham, daughter of Eugene[?] L.: CDV (.29) C. H. Pendleton, M. D.: CDV (.30) Olive Emmons: CDV (.31) unidentified man: tintype (.32) Mrs. Burnham: CDV Dimensions Primary Dimensions (overall height x width x depth):  $53/8 \times 4 \times 23$  $/4in. (13.7 \times 10.2 \times 7cm)$