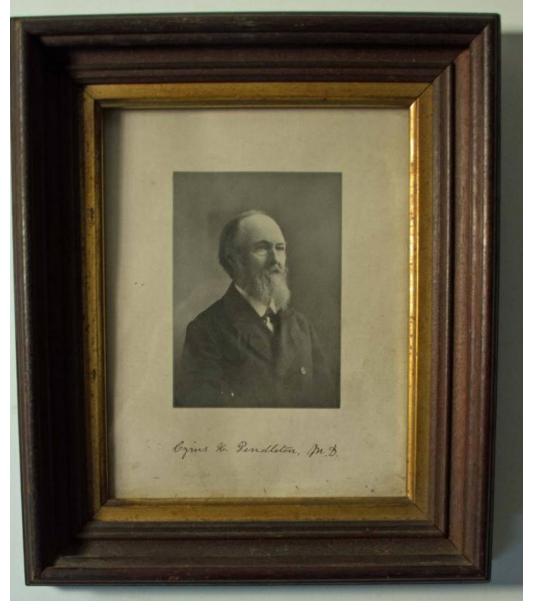

**Basic Detail Report** 

Title Cyrus H. Pendleton, M. D.

Primary Maker Dr. Cyrus Pendleton

Medium Photography; gelatin silver on paper mounted on cardboard under glass in a wood frame

Description Black and white framed photograph of Dr. Cyrus H. Pendleton as an older man. It appears to be the same photograph as 2016.100.108 and

## **Basic Detail Report**

2016.100.109. Brown, wood frame with inlay of wood painted gold. Inscription

beneath photo: "Cyrus H. Pendleton, M. D." Frame backing has an advertisement

for a real estate agency. Hanging wire is a string tied to screws in the frame.