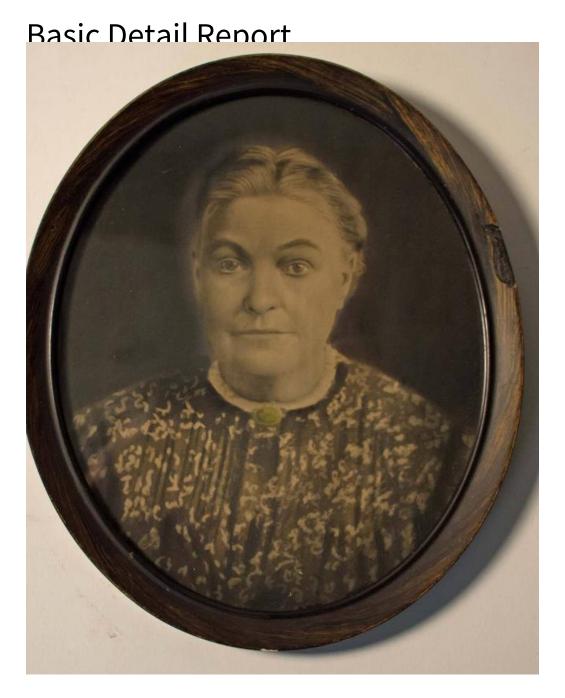

Title Mary (Maria) Wells Pendleton

Primary Maker Mary Wells Pendleton

Medium Photography; gelatin silver on paper under glass

Description Black and white photographic portrait of Mary (Maria) Wells

Pendleton, wife of Dr. Cyrus Pendleton. She is an older woman in the portrait

wearing her hair in a bun. She is wearing a dress with a brooch at the base of her

neck at the center of the dress collar. Photograph is oval-shaped and framed in a

## **Basic Detail Report**

brown, wood frame with cardboard backing faced with black paper. A purple

hanging wire is attached on verso.

Dimensions Primary Dimensions (image height x width):  $11\ 1/2 \times 9\ 1/2$ in. (29.2