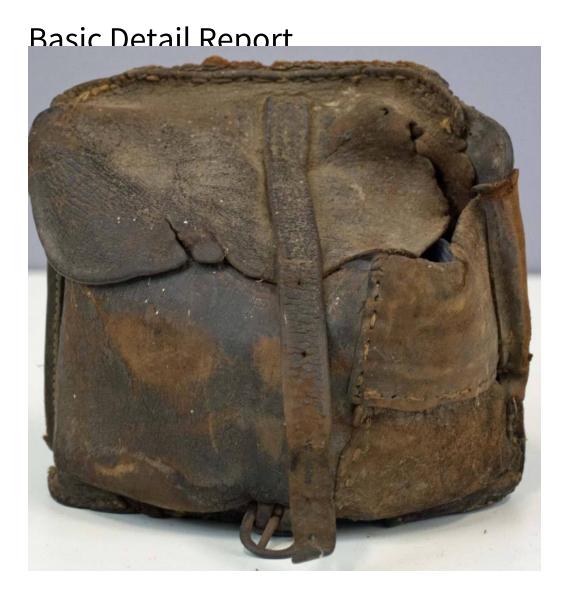

## **Title Medical Saddlebag**

Primary Maker Dr. Cyrus Pendleton

Medium leather; metal; glass

Description Leather medical saddlebag originally owned by Dr. Cyrus H.

Pendleton of Hebron, Conn. It has a round-oval shape. Inside the bag is an open compartment with three compartments along the back side for medicine bottles. All three bottles are still in the bag. The bottles are short and round and still have its contents. Bottles are labeled to hold Morphine Sulphate. (a) saddlebag (b-d) glass medicine bottles

## Basic Detail Report Dimensions ((a) overall height x width): $6\,3/4 \times 7\,1/4$ in.

(17.1 imes 18.4cm) Other ((b-d) height x diameter of base): 2 7/8 imes 1 1/2in. (7.3 imes

3.8cm)