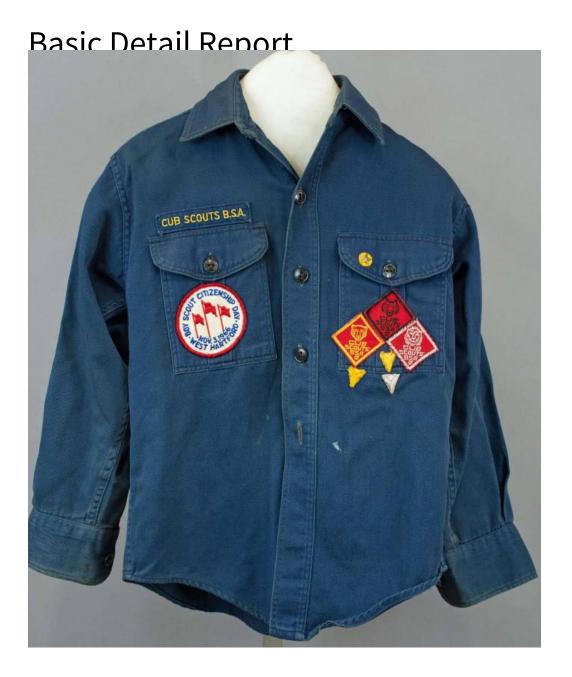

**Title Cub Scout Uniform Shirt** 

Date 1966-1967

Medium cotton; embroidery thread

Description Boys Cub Scout uniform shirt with patches. Blue, long-sleeved shirt with five button opening down center. Two lapel pockets with button flap.

Above proper right pocket: patch, "CUB SCOUTS B.S.A;" patch on proper right pocket: "BOY SCOUT CITIZENSHIP DAY/ WEST HARTFORD/ NOV. 3, 1966." On proper left pocket: three diamond-shaped patches, one membership star, and

## **Basic Detail Report**

three triangle-shaped patches. On proper left sleeve: troop patches for "WEST

HARTFORD/ CONN./ 32."

Dimensions Primary Dimensions (overall length): 24in. (61cm) Other (sleeve

length from shoulder): 17 1/2in. (44.5cm)