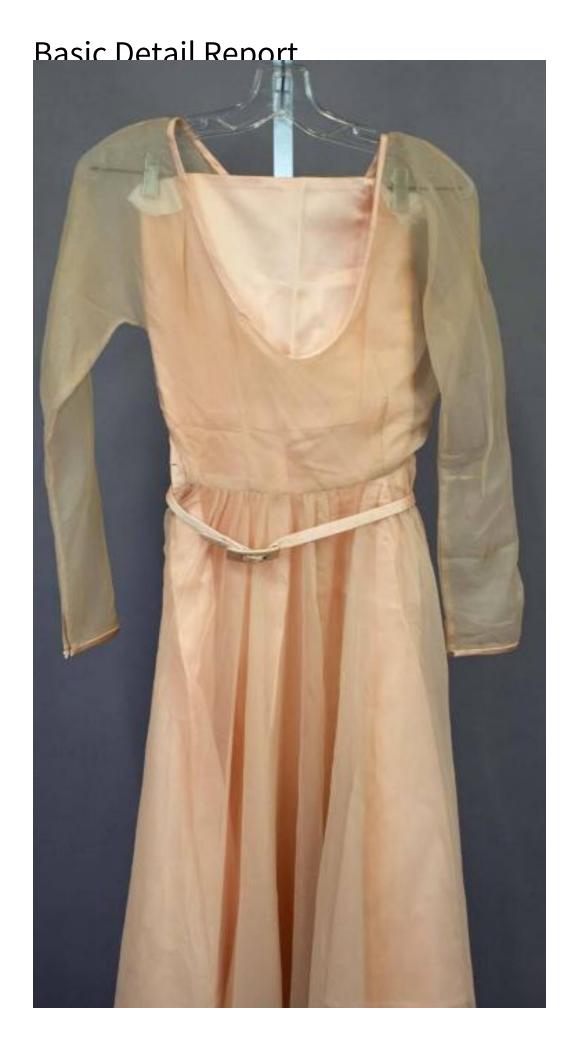

## **Title Dress**

Date 1950-1959

Medium chiffon; silk; metal

Description (a) dress (b) under-dress (c) belt 1950s homemade party dress made of pink chiffon and a silk under-dress. A thin pink belt completes the outfit. The chiffon dress has long sleeves, snap closures at the wrists, a zipper on the wearer's left side from the hip to underarm. The under-dress is strapless, has boning on inside of bodice, and a zipper with hook-and-eye on the wearer's left side from the hip to underarm. The belt has a buckle and snap closure.

Dimensions Dress (overall length of dress): 43 3/4in. (111.1cm) Other (length of dress sleeve): 18 1/4in. (46.4cm) Dress (overall length of under-dress): 37 1/4in. (94.6cm) Other (overall height x width of belt): 5/8 × 30 1/2in. (1.6 × 77.5cm)