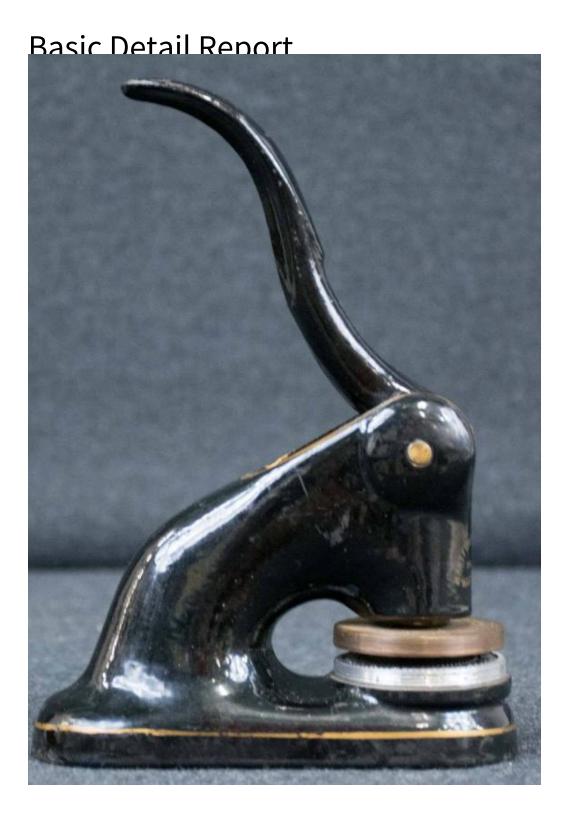

## **Basic Detail Report**

Description Two corporate seal stamps for Hart, Kneeland, & Poindexter. (.2) has a label from Hartford Stamp Works and (.3) has a label from George W. Burch, stamp maker. Both are black with gold trimming. The stamp is engraved with the following: "HART, KNEELAND, & POINDEXTER, INC., HARTFORD, CONNECTICUT/ CORPORATE SEAL."