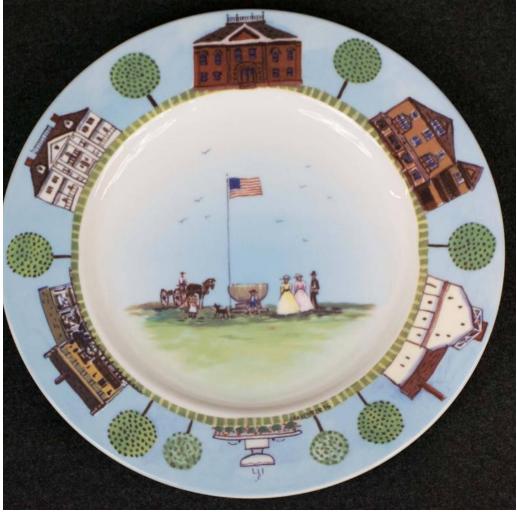

## Title 300th Anniversary of Ridgefield, Conn. Commemorative Plate

Primary Maker Susan Scala

Medium Porcelain

Description Commemorative plate for Ridgefield, Conn.'s 300th Anniversary (1708-2008). The plate has a drawing by Susan Scala. At the center are people surrounding an American flag and a water trough. The edges have drawings of various buildings. The bottom of the plate has text describing the scenes depicted on the front of the plate. The plate is a limited edition, No. 2,218 out of 2,500 made.