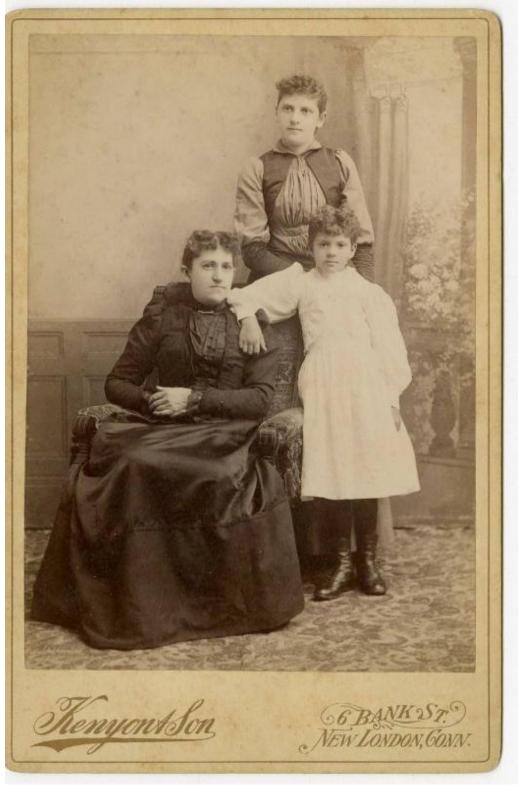

## **Basic Detail Report**

Medium Photography; albumen print on paper on cardboard mount

Description Cabinet card portrait of Julia Wightman (Jerome) Starr (1846-1944) and her two daughters, Ada Newell Starr (1876-1979) and Nellie J. Starr (1887-1972). Julia is sitting in a chair. One of the daughters, possibly Ada, is standing behind her mother. The second daughter, possibly Nellie, is standing next to her mother with her right arm resting on her mother's shoulder.