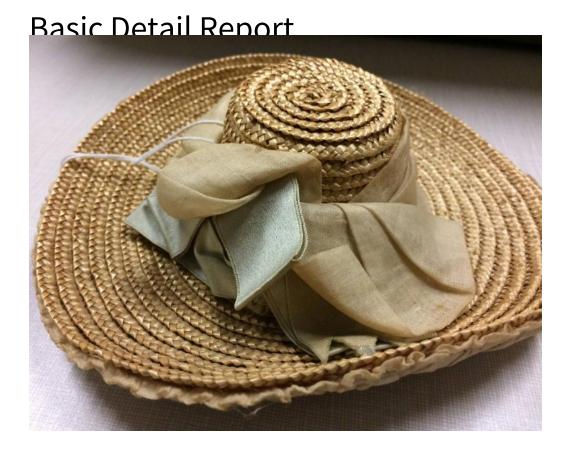

## Title Doll's straw hat

Date late 19th century

Medium braided rye straw; cheesecloth; silk ribbon

Description Wide brimmed high rounded crown straw hat for small to medium-sized doll. Hat is made of braided rye straw (glossy and yellow in appearance); the braided strips are coiled in a spiral to form crown and brim and then sewn together with linen thread on the underside. A layer of gathered cheesecloth covers the under side of brim only. Folds of a similar material are wrapped around the crown on outside of hat. Large silk ribbon bow, pale blue, fastened at one side of crown at junture of crown and brim.