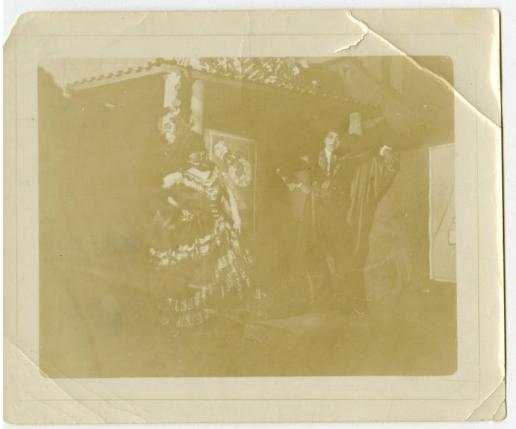

## Title Actors in theatrical performance

Date 1930-1940

Primary Maker Fredi Washington

Medium Photography; gelatin silver print on paper

Description Image of actors performing on stage. The actress at left wears a ruffled, multi-colored dress with matching hat or headpiece. The actor wears a dark, short jacket with sequins, dark pants, shoes and a dark hat. He wears a dark cape along his back. Life-sized drawings and other stage props are visible in the background.