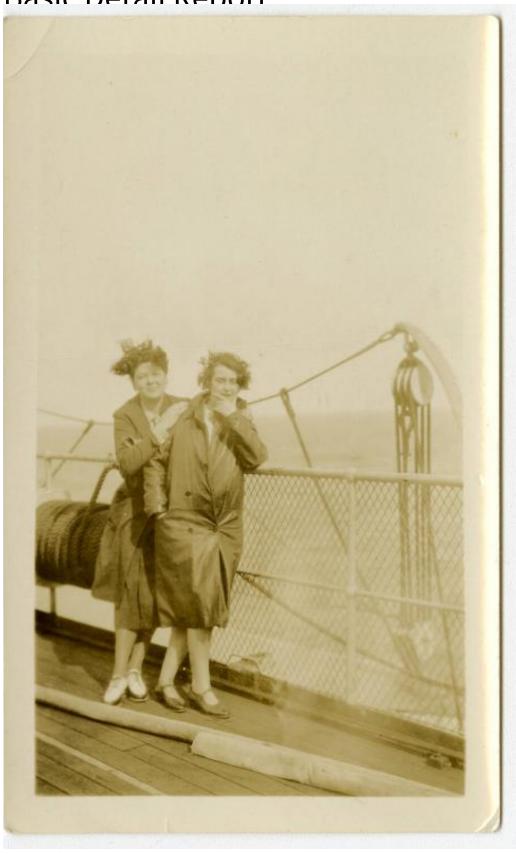

## **Basic Detail Report**

Primary Maker Fredi Washington

Medium Photography; gelatin silver print on paper

Description Portrait of two women posing on a ship deck. The woman at left wears a dark blazer, a ruffled necktie, dark skirt and multi-colored, laced shoes.

Thear a dark stazer, a rained meetic, dark start and mater estered, taled shees

The woman at right wears a long, double-breasted coat with dark, Mary Jane

shoes. The ocean is visible in the far background.