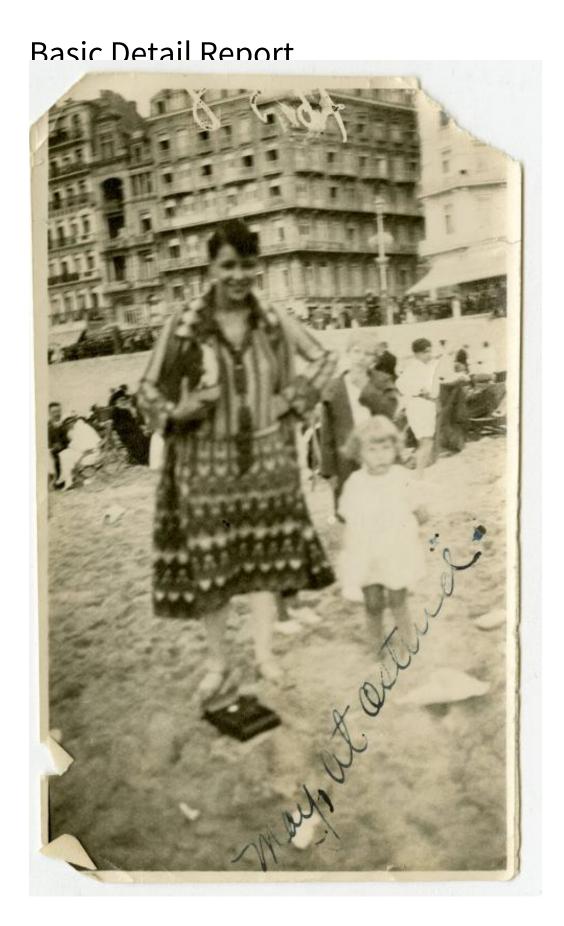

Title "May" on beach at Ostend

Date 1926

## **Basic Detail Report**

Primary Maker Fredi Washington

Medium Photography; gelatin silver print on paper

Description Image of a woman and a young child posing on the beach. The woman wears a multi-colored beach coverall with light-colored sandals. She clutches a bag in her right arm. The young child wears a white, short-sleeved dress. Another young child looks on behind them. Other beach visitors and a range of public buildings are visible in the background.