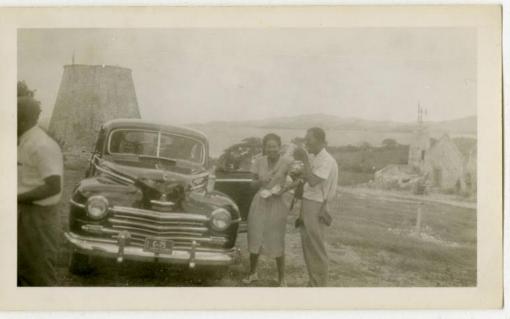

## Title Man and woman gathered at front end of car

Date 1930-1950

Primary Maker Fredi Washington

Medium Photography; gelatin silver print on paper

Description Image of Fredi Washington and a man standing alongside a parked car. Fredi wears a tan-colored, full-length dress. She is holding a bag or fabric in her hands. The man wears a white shirt with light-colored pants and a dark belt. He drinks from a pitcher in his left hand. A man with a white shirt and lightcolored pants is visible in the left foreground. A range of structures and properties are visible in the background. Dimensions Primary Dimensions (image height x width): 6 1/4 x 4 3/8in. (15.9 x

11.1cm) or smaller Sheet (height x width): 7 x 5in. (17.8 x 12.7cm) or smaller