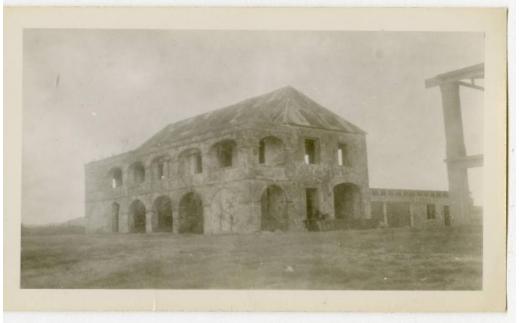

## Title Unidentified building

Date 1930-1950

Primary Maker Fredi Washington

Medium Photography; gelatin silver print on paper

Description View of a stone building. The two-story structure features numerous arched windows and entryways. A pyramid-shaped rooftop frames most of the building. Adjacent, flat-top structures are visible behind and at the side of the building. A moat-shaped structure is visible in front of the building. A building frame is visible in the foreground at the right.