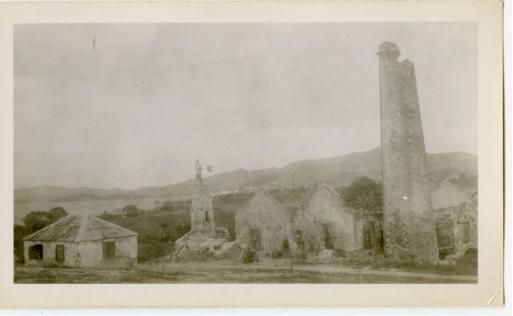

## Title View of unidentified buildings

Date 1930-1950

Primary Maker Fredi Washington

Medium Photography; gelatin silver print on paper

Description View of buildings and structures along a dirt road. An open window

from a white building with brick rooftop is visible at the left of the photograph.

An obelisk-shaped structure is visible in the foreground. A weathervane is visible

in the center of the photograph. Mountainous cliffs and grassy hills are visible in the background.