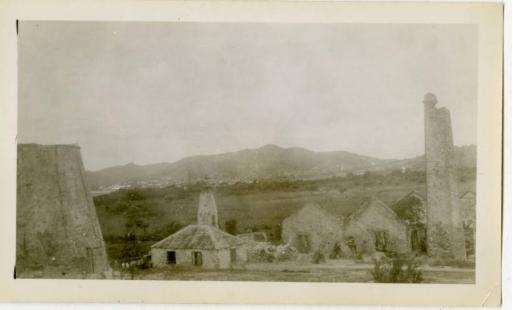

## Title View of unidentified buildings

Date 1930-1950

Primary Maker Fredi Washington

Medium Photography; gelatin silver print on paper

Description View of buildings and structures along a dirt road. A wide, columned structure is visible in the foreground. A white building with brick rooftop is visible in the center of the photograph. An obelisk-shaped structure is visible at the right of the photograph. Mountainous cliffs and grassy hills are visible in the

background.

Dimensions Primary Dimensions (image height x width): 6 1/4 x 4 3/8in. (15.9 x

11.1cm) or smaller Sheet (height x width): 7 x 5in. (17.8 x 12.7cm) or smaller