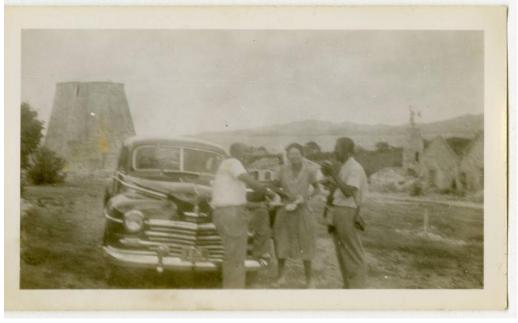

**Basic Detail Report** 

Title Fredi Washington and two men standing near front end of car

Date 1930-1950

Primary Maker Fredi Washington

Medium Photography; gelatin silver print on paper

Description Image of Fredi Washington and two men standing alongside a parked car. Fredi wears a tan-colored, full-length dress. She is holding a bag or fabric in her hands. Both men wear white shirts with light-colored pants and dark belts. The man at right holds a small case across his waist. He appears to be drinking from his left hand. A range of structures and properties are visible in the background.