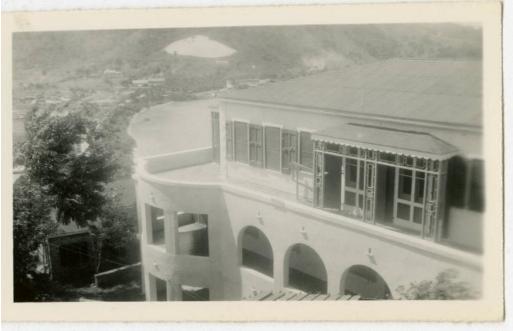

## Title Balcony of an unidentified house

Date 1930-1950

Primary Maker Fredi Washington

Medium Photography; gelatin silver print on paper

Description Aerial view of the balcony of an unidentified house. An entrance on the balcony features double doors and a ridged canopy. Windows with shutters flank either side of the balcony entrance. A nearby property is visible near a large tree at the left of the photograph. A beachfront or ocean is visible beyond the house.