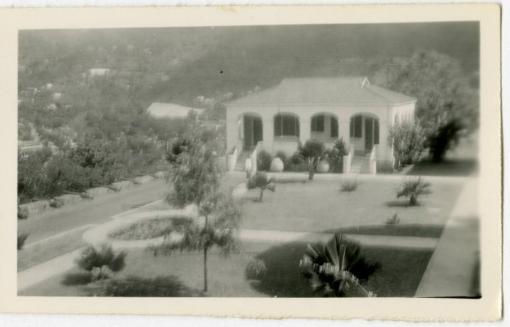

## Title Unidentified house

Date 1930-1950

Primary Maker Fredi Washington

Medium Photography; gelatin silver print on paper

Description Elevated view of a house. The front facade features four arched entryways and two stairwells. A range of palm trees is visible across the front lawn area. Large potted plants surround the front entrance of the house. Mountainous cliffs and neighboring properties are visible in the background. Dimensions Primary Dimensions (image height x width): 6 1/4 x 4 3/8in. (15.9 x 11.1cm) or smaller Sheet (height x width): 7 x 5in. (17.8 x 12.7cm) or smaller