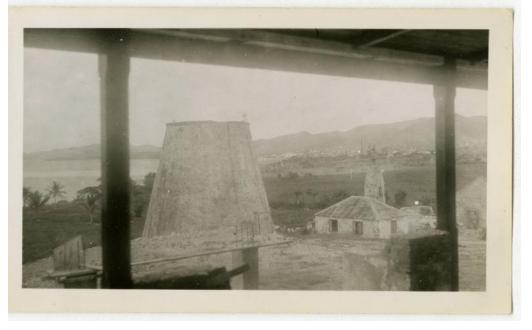

## Title View of buildings and developments near beach

Date 1930-1950

Primary Maker Fredi Washington

Medium Photography; gelatin silver print on paper

Description View of buildings near a beach. A narrow, wooden platform is visible in the foreground. A large columned structure is visible in the middle of the landscape. A white building with brick rooftop is visible next to the structure.

The ocean, and range of palm trees and mountainous hills, are visible in the background.

Dimensions Primary Dimensions (image height x width):  $6\,1/4\,x\,4\,3/8$ in. (15.9 x 11.1cm) or smaller Sheet (height x width):  $7\,x\,5$ in. (17.8 x 12.7cm) or smaller