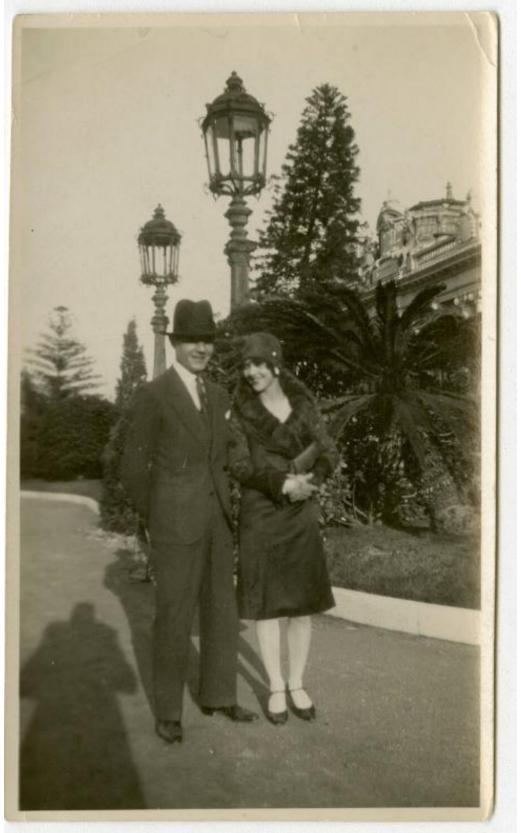

## **Basic Detail Report**

Primary Maker Fredi Washington

Medium Photography; gelatin silver print on paper

Description Portrait of Fredi Washington and a man posing on the street. Fredi wears a dark, full-length coat with matching fur trim, a dark cloche hat and dark shoes. She clutches a purse against her left side. The man wears a dark suit with white shirt, dark tie, hat and shoes. A light-colored handkerchief is visible inside his left suit pocket. Large plants and trees, street lamps, and a public building are visible in the background.