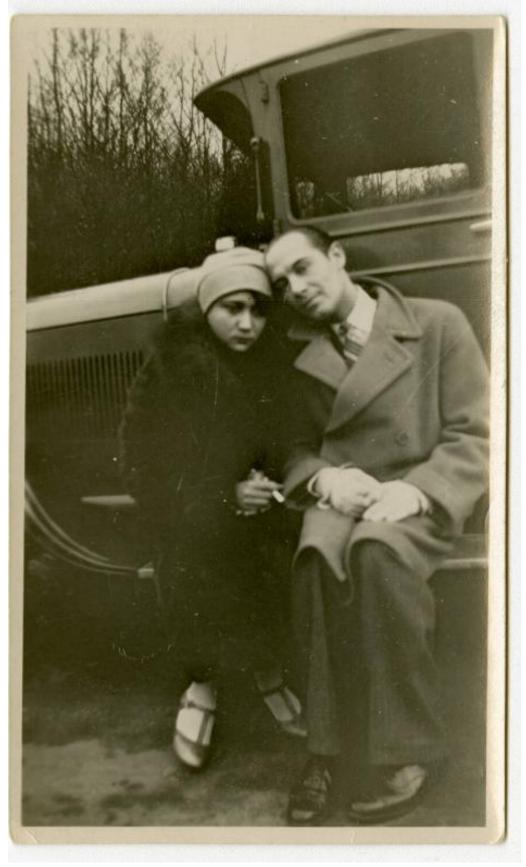

## Basic Detail Report

Title "Bessie" and "Eddie" seated in front of car, Hamburg, Germany,

## November 23, 1928

Date November 23, 1928 Primary Maker Fredi Washington Medium Photography; gelatin silver print on paper Description Image of a man and woman sitting at the foot of a touring car. The woman wears a light-colored cap, a dark coat with matching fur-trimmed collar, and t-strap heels. She holds a cigarette in her right hand. The man wears a lightcolored coat with dark, striped pants and dark shoes. Dimensions Primary Dimensions (image height x width): 6 1/4 x 4 3/8in. (15.9 x 11.1cm) or smaller Sheet (height x width): 7 x 5in. (17.8 x 12.7cm) or smaller