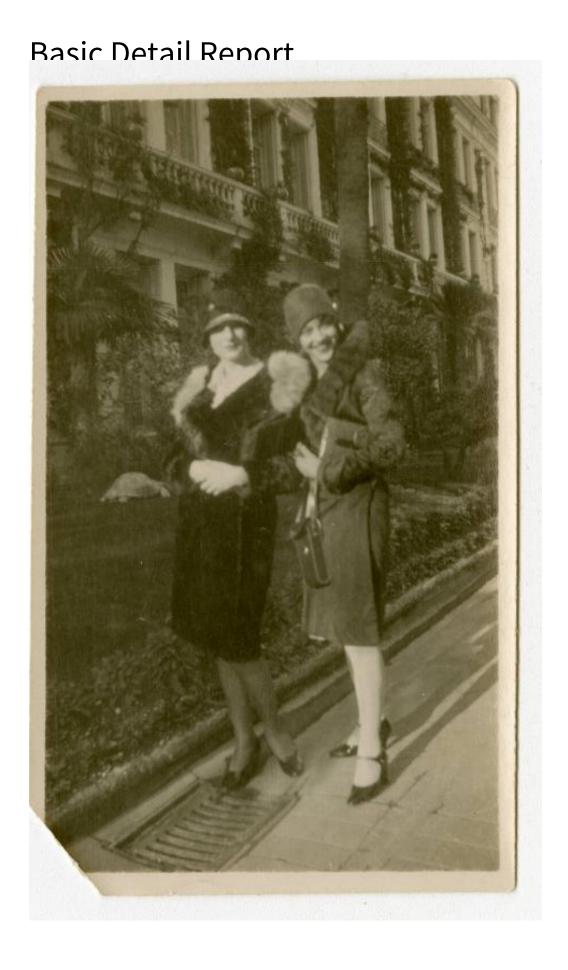

## Basic Detail Report

Title Fredi Washington and friend Pat at Metropole Hotel, Monte Carlo,

January 24, 1928

Date January 24, 1928

Primary Maker Fredi Washington

Medium Photography; gelatin silver print on paper

Description Portrait of Fredi Washington and her friend Pat outside of the Metropole Hotel. Fredi wears a cloche hat, a full-length coat with matching fur trim, and heeled Mary Jane shoes. She clutches a purse in her left arm and holds a leather case handle in her left hand. Pat wears a black cloche hat with light-colored trim, a black, velvet coat with light-colored fur trim, and dark heeled shoes. She clutches a purse in her left arm. The facade of the hotel is visible in the background. A turtle statue is visible in the landscaping behind the women. Dimensions Primary Dimensions (image height x width): 6 1/4 x 4 3/8in. (15.9 x 11.1cm) or smaller Sheet (height x width): 7 x 5in. (17.8 x 12.7cm) or smaller