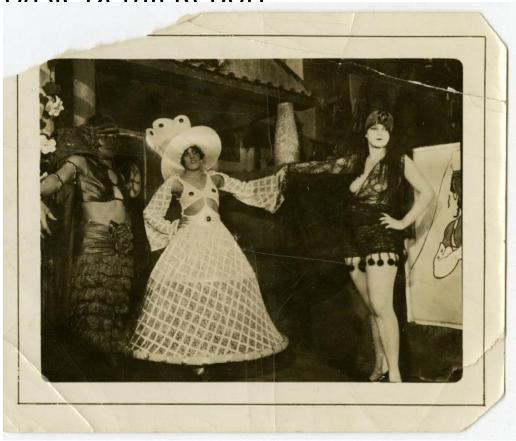

## Title Actresses posing on stage

Date 1930-1950

Primary Maker Fredi Washington

Medium Photography; gelatin silver print on paper

Description Image of actresses posing on a stage. The woman at left wears a sleeveless tank top with gaping bust line, a dark, ruffled skirt, and matching cape or hood. She wears bracelets on her right arm and a dark floral headpiece on the right side of her head. The woman in center wears a large, white brimmed hat, a bikini top with gaping sleeves and a matching hoopskirt. The woman at right wears a cloche hat, a black, sheer one-piece outfit with dark tassels at her hemline. A life-sized drawing and other stage props are visible behind the trio.