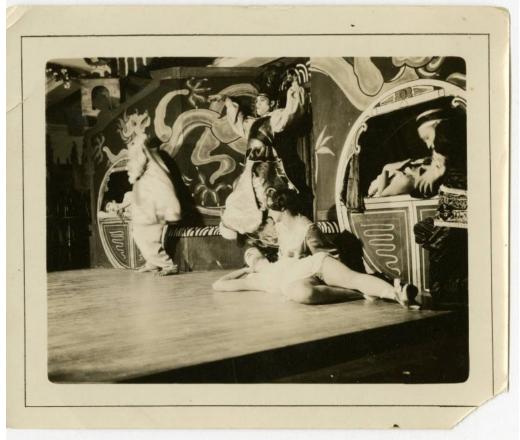

## Title Actors in stage performance

Date 1930-1950

Primary Maker Fredi Washington

Medium Photography; gelatin silver print on paper

Description Image of actors enacting a stage performance. The woman lying in the foreground wears a white slip with matching stockings. The woman cradling her wears a light-colored, silk top or dress. Two actors are performing directly above them, one of which is lying inside the framed stage prop. The actor in the center wears a multi-colored robe with pants and dark hat. Another duo of actors are performing in the background.