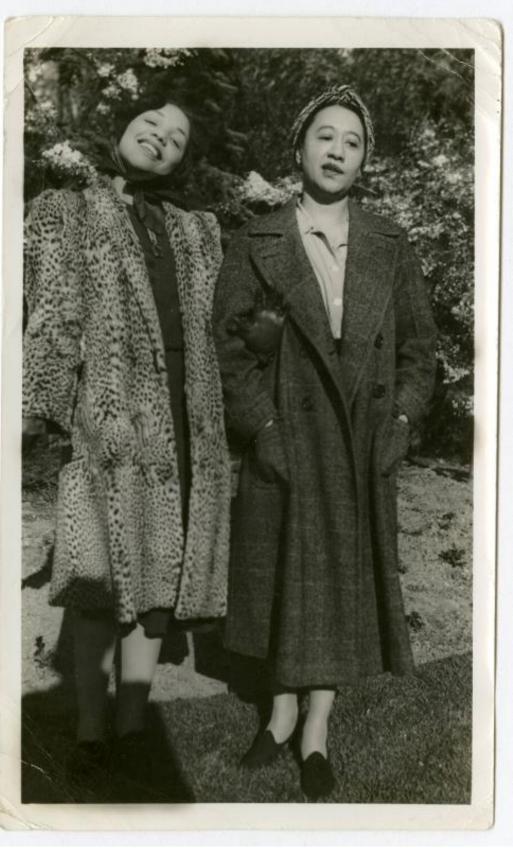

**Rasic Detail Report** 

Title Unidentified women posing in park

## **Basic Detail Report**

Date 1928-1935

Primary Maker Fredi Washington

Medium Photography; gelatin silver print on paper

Description Portrait of two women in a park. The woman at left wears a leopard-print coat, a dark headscarf, and a dark pantsuit with dark shoes. The woman at right wears a patterned headscarf, double-breasted coat, a light-colored shirt, and dark shoes. She clutches a purse under her right arm. Trees are visible in the background.