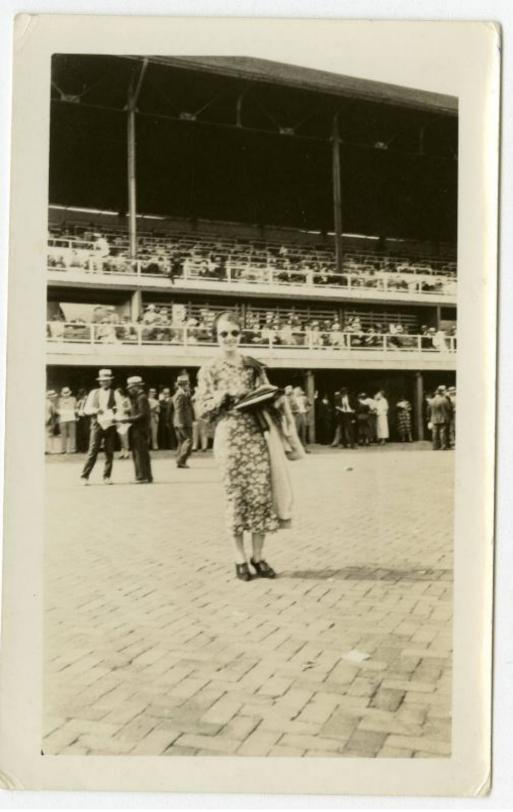

## **Basic Detail Report**

Primary Maker Fredi Washington

Medium Photography; gelatin silver print on paper

Description Portrait of Fredi Washington at the race track. Fredi wears a full-length, floral-patterned dress with dark sunglasses, dark hat and dark, laced shoes. She holds a coat over her left shoulder and a stack of papers in her left hand. Various people walk behind and around Fredi. Two rows of filled seating are visible in the background.