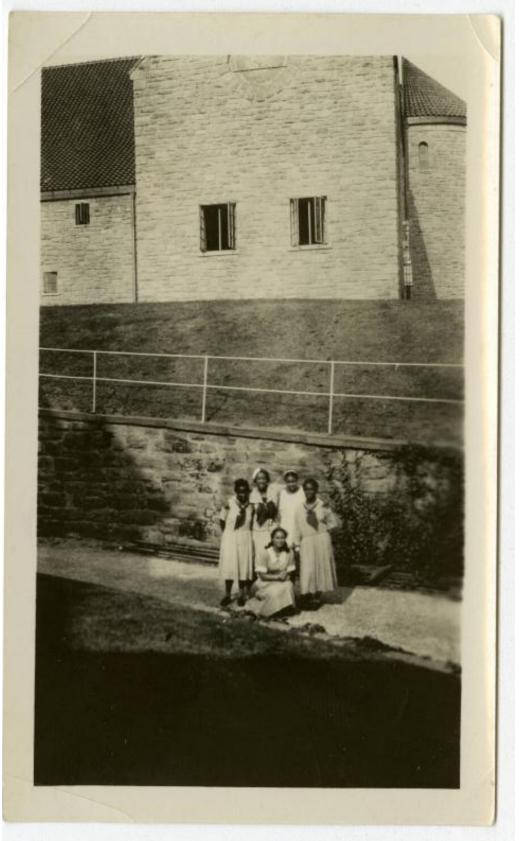

## Primary Maker Fredi Washington

Medium Photography; gelatin silver print on paper Description Outdoor group portrait of a woman with teenage girls on a sidewalk in front of a building. The woman wears a full-length, striped dress with long collar, headband and dark necktie. Two of the teenagers wear full-length dresses with dark neckties and dark shoes. The girl standing at the left of the woman wears a white dress with matching headband. The girl crouching in front of the group wears a gray and white dress with white buttons. A stonewall, white fence and facade of a building are visible in the background. Dimensions Primary Dimensions (image height x width): 6 1/4 x 4 3/8in. (15.9 x 11.1cm) or smaller Sheet (height x width): 7 x 5in. (17.8 x 12.7cm) or smaller