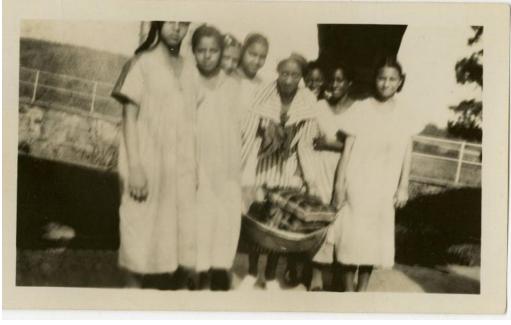

## Title Women and girls gathered around basket

Date 1930-1950

Primary Maker Fredi Washington

Medium Photography; gelatin silver print on paper

Description Outdoor group portrait of a woman with teenage girls. The woman at center wears a full-length, striped dress with long collar, headband and dark necktie. She holds a large container with food or fabric. The girls wear fulllength, light-colored nightdresses. One girl wears barrettes in her hair; another girl wears a headband. A long, white fence and stonewall are visible in the background.