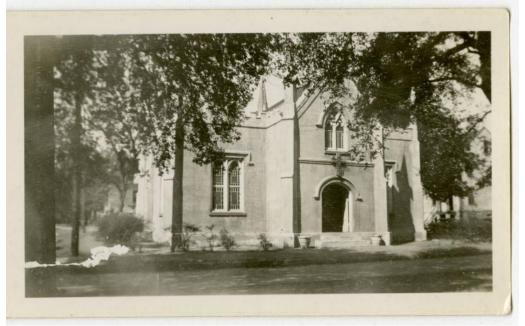

## Title Unidentified church

Date 1930-1950

Primary Maker Fredi Washington

Medium Photography; gelatin silver print on paper

Description View of an unidentified church building. An arched doorway marks the front entrance. A large cross symbol is visible above the doorway. Stained glass windows flank the sides and top of the building's front facade. Two large pots flank either side of the front steps. Large trees are visible in the foreground. A steeple top is slightly visible in the far background.