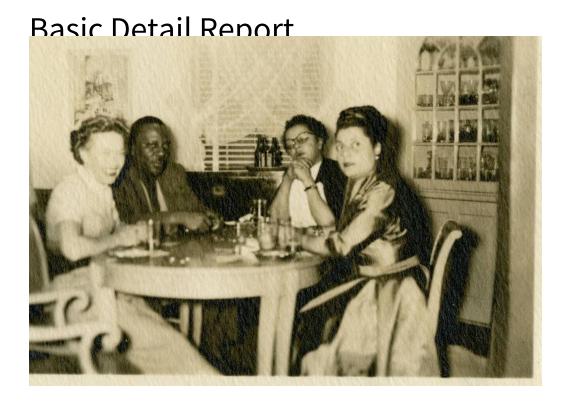

## Title Fredi Washington and friends at dining table

Date 1930-1940

Primary Maker Fredi Washington

Medium Photography; gelatin silver print on paper

Description Image of Fredi Washington, Charles "Cootie" Williams, an unknown woman, and Catherine Williams (Cootie's wife) seated at a dining table. The group appears to be drinking and playing a game. Fredi wears a light-colored dress. The man in the corner wears a dark suit with white shirt and dark tie. The unidentified woman wears a dark top, white shirt and eyeglasses. She wears a wristwatch on her left wrist. Catherine Williams wears a silk or sateen dress with dark buttons and a large bracelet on her right wrist. A tall buffet table, open window with sheer curtains, and a large china cabinet are visible in the background.