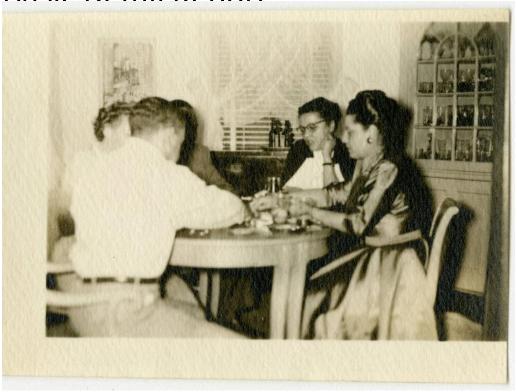

## Title Fredi Washington and friends at dining table

Date 1940-1950

Primary Maker Fredi Washington

Medium Photography; gelatin silver print on paper

Description Image of Fredi Washington, with two men and two women seated at a dining table. The group appears to be drinking and playing a game. Fredi (left, in corner) wears a light-colored top or dress. The man in the foreground wears a white shirt, dark belt and light-colored pants. The woman in the center wears a dark top and eyeglasses. She wears a wristwatch on her left wrist. The woman at the end wears a silk or sateen dress with dark buttons and a large bracelet on her right wrist. A tall buffet table, open window with sheer curtains and a large china cabinet are visible in the background.