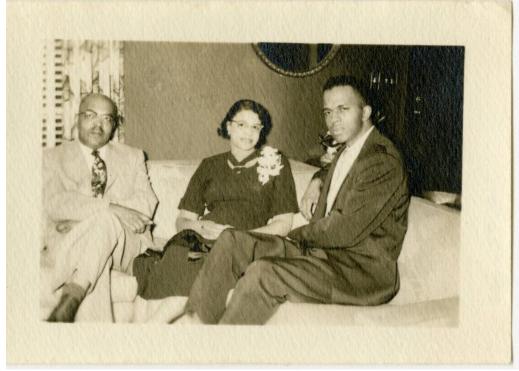

## Title Unidentified men and woman sitting on couch

Date 1930-1950

Primary Maker Fredi Washington

Medium Photography; gelatin silver print on paper

Description Portrait of a woman and two men sitting on a sofa. The man at left wears eyeglasses, a light-colored suit with a white shirt, dark tie and dark shoes. The woman wears eyeglasses, studded earrings and a dark dress with a pin at the neckline. She wears a range of flowers pinned to the left side of her dress. The man at right wears a dark suit with white shirt and light-colored tie. He wears a white handkerchief in his left jacket pocket. The edge of a framed picture is visible in the background. Floral-patterned curtains, the edge of a framed picture and a side table are visible in the background.