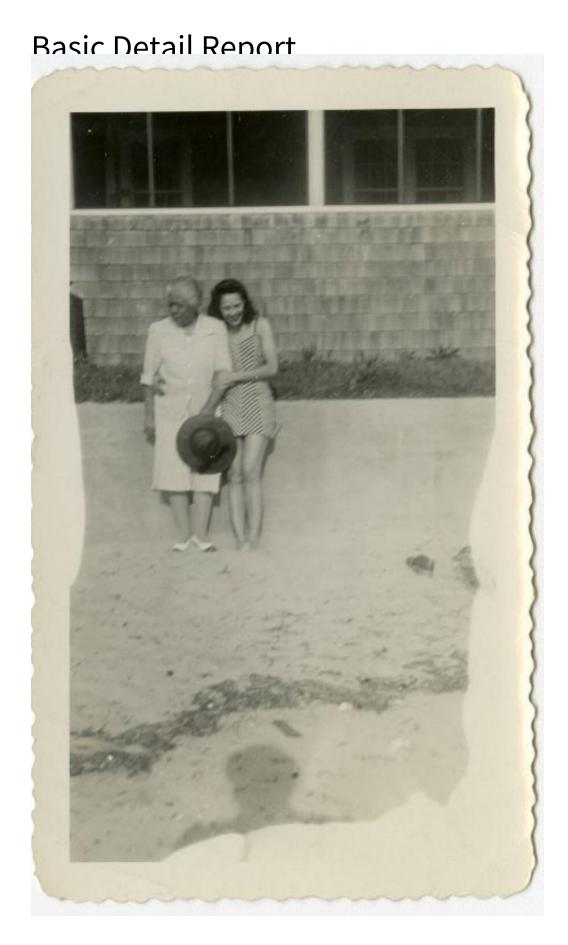

Title Fredi Washington and woman walking along beach

## **Basic Detail Report**

Date 1940-1950

Primary Maker Fredi Washington

Medium Photography; gelatin silver print on paper

Description Image of Fredi Washington with an older woman walking along the beach. The older woman wears a gingham, button down shirt with matching skirt and multi-colored shoes. She holds a large, dark brimmed hat in her left hand. Fredi wears a strapless, chevron-striped bathing suit. The facade of a building is visible in the background.