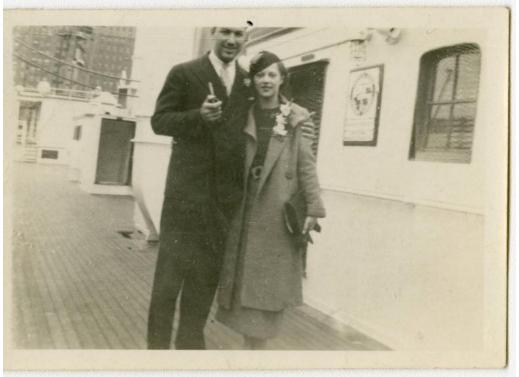

## Title Fredi Washington and friend

Date 1933

Primary Maker Fredi Washington

Medium Photography; gelatin silver print on paper

Description Portrait of Fredi Washington with husband Lawrence Brown posing on a ship deck. Fredi wears a tan-colored, full-length coat with dark shirt and tan-colored skirt. She wears a dark hat and flowers on the left collar of her coat. Fredi clutches a purse in her left hand. Lawrence wears a dark suit with white shirt and patterned tie. Lawrence holds a smoking pipe in his right hand. A small flower is visible in the left lapel of his suit jacket. A range of buildings is visible in the background.