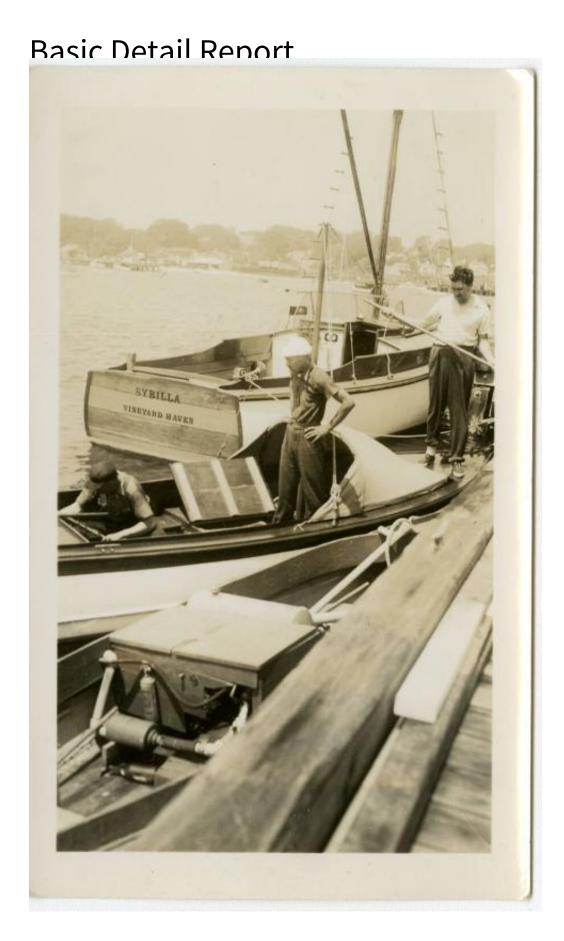

Title Men working on boat near dock

## **Basic Detail Report**

Date 1930-1950

Primary Maker Fredi Washington

Medium Photography; gelatin silver print on paper

Description Image of two men working one of three docked boats. The man inside the boat wears a dark cap and shirt. The man standing above him wears a white cap with dark shirt and pants. The man standing near the dock wears a white polo shirt with dark pants, white socks and dark sneakers. The boat marked as "SYBILLA / VINEYARD HAVEN" is visible behind the men. Additional boats parked in a marina are visible in the background.