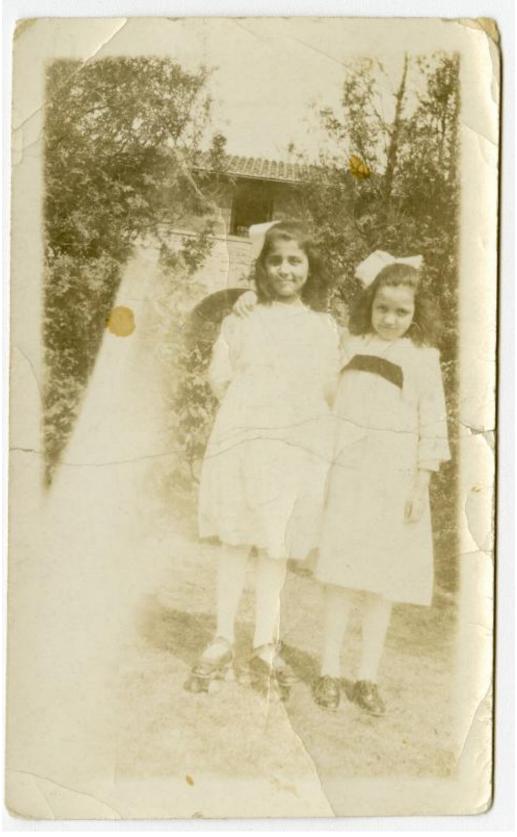

## **Rasic Detail Report**

Title Two young girls in front of building archway

Date 1930-1950

## **Basic Detail Report**

Primary Maker Fredi Washington

Medium Photography; gelatin silver print on paper

Description Portrait of two girls posing in front of a building. The girl at left wears a white dress with matching, tied headband and stockings. She wears dark roller skates on her feet. The girl at right wears a white dress with dark sash, white headband and stockings. She wears dark, laced shoes. Large trees and the facade of a building are visible in the background.