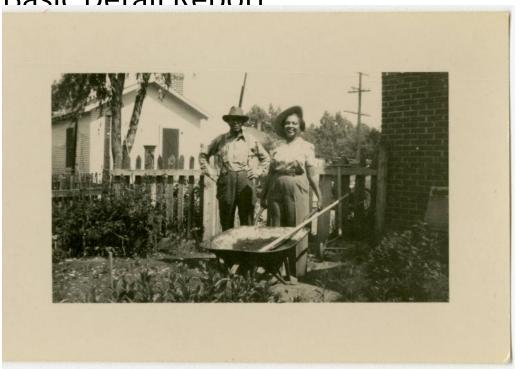

## Title Man and woman working in yard

Date 1930-1950

Primary Maker Fredi Washington

Medium Photography; gelatin silver print on paper

Description Portrait of a man and woman posing while working in a backyard.

The man wears a light-colored shirt with suspenders, dark pants and dark hat.

He holds a cigar in his mouth. The woman wears a floral shirt with gathered,

high-waisted pants and a light-colored top. She wears a bracelet on her left

wrist, and holds a hose in her right hand. Neighboring homes and a parked car

are visible in the background.

Dimensions Primary Dimensions (image height x width): 6 1/4 x 4 3/8in. (15.9 x

11.1cm) or smaller Sheet (height x width): 7 x 5in. (17.8 x 12.7cm) or smaller