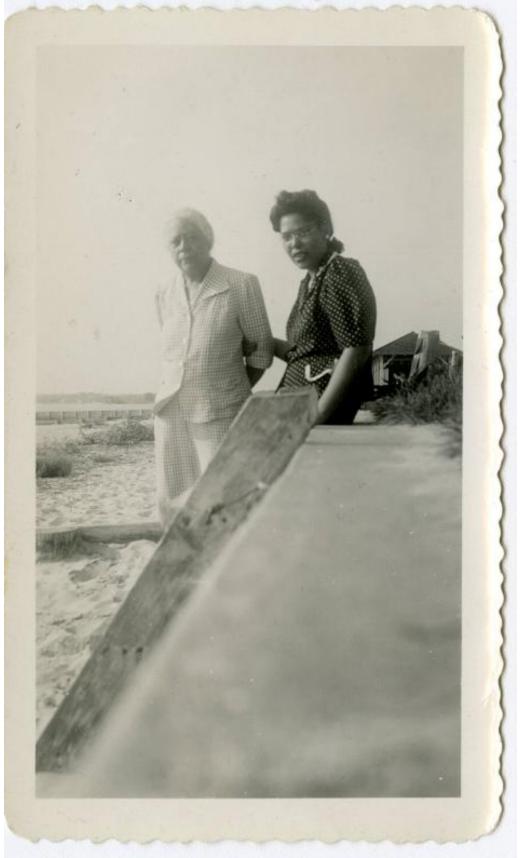

## **Basic Detail Report**

Date 1940-1950

Primary Maker Fredi Washington Medium Photography; gelatin silver print on paper Description Portrait of two women posing together on a beachfront. The older woman wears a gingham-patterned, button down shirt with matching pants or shorts. The younger woman wears a dark, polka dot shirt with white piping, pearl earrings and eyeglasses. A nearby shed or building is visible in the background. Dimensions Primary Dimensions (image height x width): 6 1/4 x 4 3/8in. (15.9 x