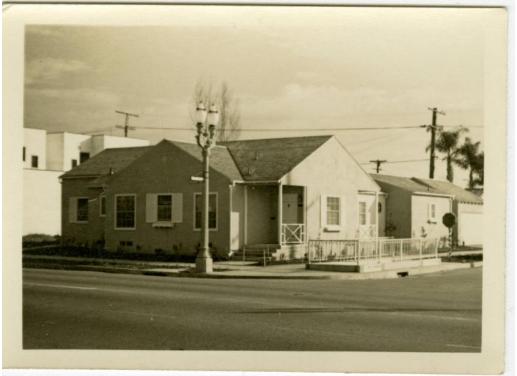

## Title Unidentified house on street corner

Date 1930-1950

Primary Maker Fredi Washington

Medium Photography; gelatin silver print on paper

Description View of a residence on a street corner. The single-story house has multiple windows with white shutters and a small, stepped front porch. Small, roped stanchions are visible in front of the steps leading to the front porch. A gated barrier and a nearby stop sign are visible on the sidewalk next to the house. A street lamp is visible directly in front of the house. Additional residences and telephone posts are visible in the background. Dimensions Primary Dimensions (image height x width): 6 1/4 x 4 3/8in. (15.9 x 11.1cm) or smaller Sheet (height x width): 7 x 5in. (17.8 x 12.7cm) or smaller