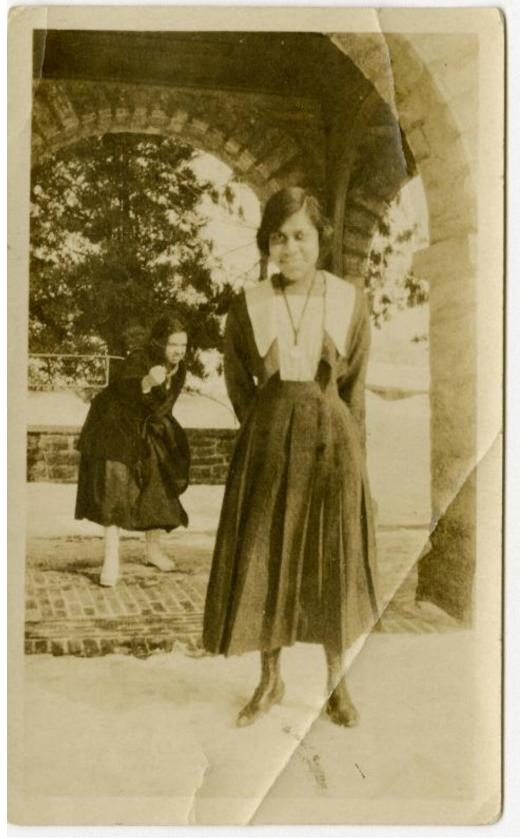

## **Basic Detail Report**

Primary Maker Fredi Washington

Medium Photography; gelatin silver print on paper Description Portrait of a woman standing under an archway. The woman wears a dark dress with light-colored collar and shirt, a circular pendant necklace and dark, heeled shoes. Another woman dressed in dark coat and dress with white shoes is visible in the background. Dimensions Primary Dimensions (image height x width): 6 1/4 x 4 3/8in. (15.9 x 11.1cm) or smaller Sheet (height x width): 7 x 5in. (17.8 x 12.7cm) or smaller