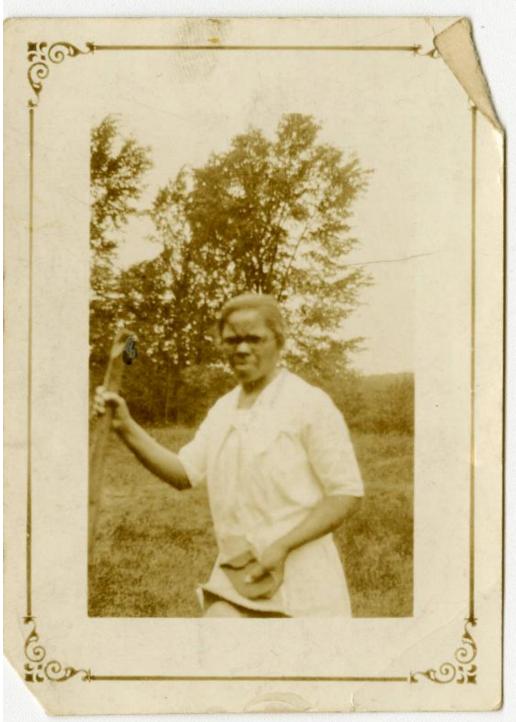

## **Basic Detail Report**

Description Portrait of a woman posing in a field or yard. The woman wears a light-colored shirt with elbow-length sleeves and eyeglasses. She holds a folded case in her left hand and a walking stick in her right hand. A range of bushes and trees are visible in the background.