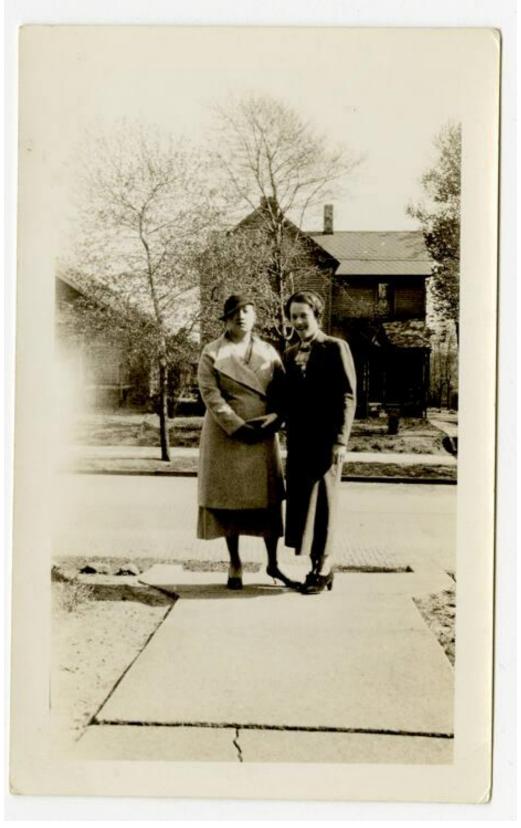

## **Basic Detail Report**

Primary Maker Fredi Washington

Medium Photography; gelatin silver print on paper

Description Image of Fredi Washington and woman posing together on a sidewalk. Fredi wears a dark, full-length coat, a ruffled collar, dark hat and heeled shoes. The woman wears a light-colored, double-breasted winter coat, dark skirt or dress, dark hat and heeled shoes. A two-story residence and trees are visible in the background.